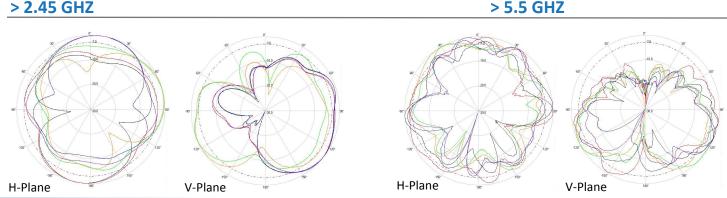

### Part Number: ATS-OO-245-34-6RPSP-36

Frequency Range: 2.4-2.5/4.9-5.85 GHz Gain: 3/4 dBi Polarization: Vertical Horizontal Beamwidth: 360° Vertical Beamwidth: 95°/66°

> ELECTRICAL SPECIFICATIONS