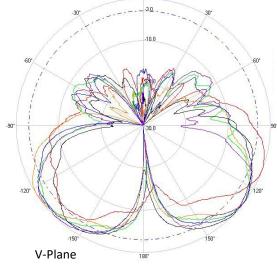

## > 2.45 GHZ

H-Plane

to the second se

## **Radiation Pattern Legend**

Lead 1: Black Lead 2: Red Lead 3: Orange Lead 4: Green Lead 5: Blue Lead 6: Purple

The facts and figures herein are carefully compiled to the best of our knowledge and are intended for general informational purposes only. Responsibility for the use and application of AccelTex Solutions materials rests with the end user. All AccelTex Solutions products are sold pursuant to the AccelTex Solutions Terms and Conditions of Sale. © 2017 AccelTex Solutions. All Rights Reserved. AccelTex, AccelTex Solutions, the AccelTex Solutions Logo and other marks are trademarks or registered trademarks of AccelTex Solutions. Other products or service names may be the property of third parties.