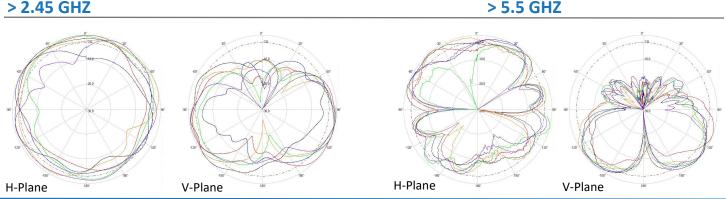

#### Part Number: ATS-OO-245-46-6NP-36

Frequency Range: 2.4-2.5/4.9-5.85 GHz Gain: 4/6 dBi Polarization: Vertical Horizontal Beamwidth: 360° Vertical Beamwidth: 61°/39°

> ELECTRICAL SPECIFICATIONS

### > 2.45 GHZ