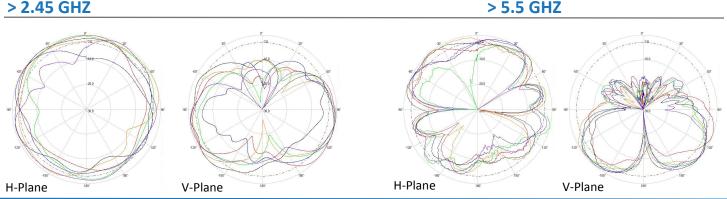

#### Part Number: ATS-OO-245-46-6RPTP-36

Frequency Range: 2.4-2.5/4.9-5.85 GHz Gain: 4/6 dBi Polarization: Vertical Horizontal Beamwidth: 360° Vertical Beamwidth: 61°/39°

> ELECTRICAL SPECIFICATIONS

# > 2.45 GHZ