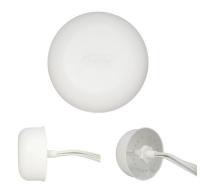

# 2.4/5 GHZ 4/6 DBI 6 ELEMENT INDOOR/ **OUTDOOR OMNI ANTENNA WITH RPTNC**

# The AccelTex Solutions dual band indoor/outdoor omnidirectional antenna is a perfect complement to any enterprise-class AP to achieve desired coverage in your indoor or outdoor space. Each antenna element is optimized for Wi-Fi operation on both 2.4 and 5 GHz. This antenna comes with our integrated flush mount for surface mounting through a thin wall, ceiling or enclosure door and also ships with a wall and pole mount kit. This highly versatile antenna is suitable for a broad range of indoor and outdoor applications.

#### > MECHANICAL SPECIFICATIONS

Dimensions: φ 6.1" x 2.8" H (φ 154mm x 70mm H) Weight: 0.55 lb (0.25 kg) Installation: Threaded Bolt with Nut and Wall/Pole Mount Installation Hole Diameter: 1" (25mm) Pole Mount Diameter: 2" (50mm)