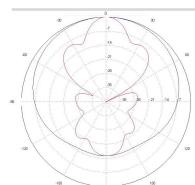

## **ELECTRICAL SPECIFICATIONS**

Frequency Range: 2.4-2.485/5.15-5.85 GHz Gain: 13 dBi Polarization: Horizontal Horizontal Beamwidth: 15° Vertical Beamwidth: 120° VSWR: ≤1.5:1, max 2.0 Isolation: >30 dB Impedance: 50 Ω Lightning Protection: None Max Input Power: 50 W per port

## **ENVIRONMENTAL SPECIFICATIONS**

Installation Environment: Indoor/Outdoor Operating Temperature: -40 to 158°F (-40 to 70°C) Wind Velocity: 134 mph (216 km/h)

2 Year Limited Warranty

2.4 GHZ

5.5 GHZ

The facts and figures herein are carefully compiled to the best of our knowledge and are intended for general informational purposes only. Responsibility for the use and application of AccelTex Solutions materials rests with the end user. All AccelTex Solutions products are sold pursuant to the AccelTex Solutions Terms and Conditions of Sale. © 2017 AccelTex Solutions. All Rights Reserved. AccelTex, AccelTex Solutions, the AccelTex Solutions Logo and other marks are trademarks or registered trademarks of AccelTex Solutions. Other products or service names may be the property of third parties.