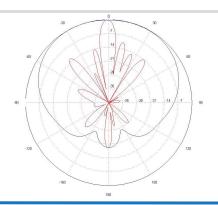

## **ELECTRICAL SPECIFICATIONS**

Frequency Range: 2.4-2.485/5.15-5.85 GHz Gain: 13 dBi Polarization: Horizontal Horizontal Beamwidth: 15° Vertical Beamwidth: 120° VSWR: ≤1.5:1, max 2.0 Isolation: >30 dB Impedance: 50 Ω Lightning Protection: None Max Input Power: 50 W per port

## **ENVIRONMENTAL SPECIFICATIONS**

Installation Environment: Indoor/Outdoor Operating Temperature: -40 to 158°F (-40 to 70°C) Wind Velocity: 134 mph (216 km/h)

2 Year Limited Warranty

2.4 GHZ

5.5 GHZ

The facts and figures herein are carefully compiled to the best of our knowledge and are intended for general informational purposes only. Responsibility for the use and application of AccelTex Solutions materials rests with the end user. All AccelTex Solutions products are sold pursuant to the AccelTex Solutions Terms and Conditions of Sale. © 2017 AccelTex Solutions. All Rights Reserved. AccelTex, AccelTex Solutions, the AccelTex Solutions Logo and other marks are trademarks or registered trademarks of AccelTex Solutions. Other products or service names may be the property of third parties.