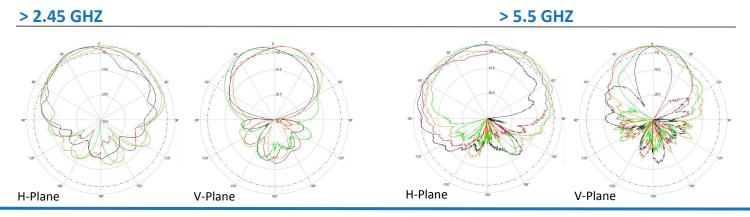

#### Part Number: ATS-OP-245-47-4RPSP-36

Frequency Range: 2.4-2.5/4.9-5.85 GHz Gain: 4/7 dBi Polarization: Vertical Horizontal Beamwidth: 99°/58° Vertical Beamwidth: 65°/40°

> ELECTRICAL SPECIFICATIONS