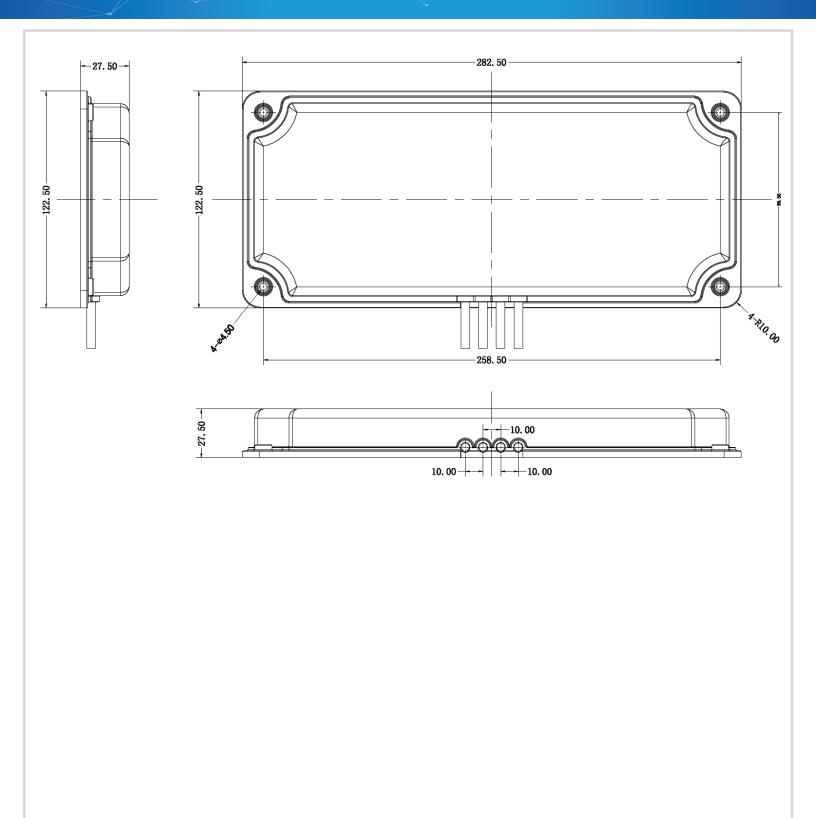

## 2.4/5 GHZ 6 DBI 4 ELEMENT INDOOR/OUTDOOR PATCH ANTENNA WITH RPSMA

Dimensions in mm

The facts and figures herein are carefully compiled to the best of our knowledge and are intended for general informational purposes only. Responsibility for the use and application of AccelTex Solutions materials rests with the end user. All AccelTex Solutions products are sold pursuant to the AccelTex Solutions Terms and Conditions of Sale. © 2019 AccelTex Solutions. All Rights Reserved. AccelTex, AccelTex Solutions, the AccelTex Solutions Logo and other marks are trademarks or registered trademarks of AccelTex Solutions. Other products or service names may be the property of third parties.