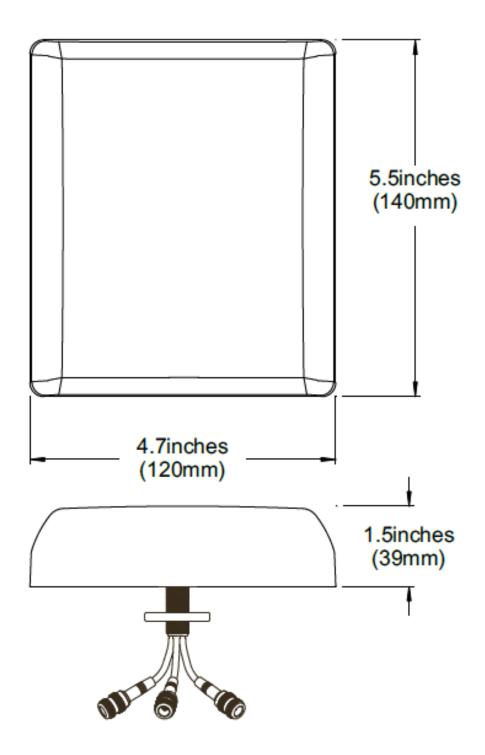

2.4/5 GHZ 8/10 DBI 3 ELEMENT INDOOR/OUTDOOR PATCH ANTENNA WITH N-STYLE ATS-OP-245-810-3NP-36

The facts and figures herein are carefully compiled to the best of our knowledge and are intended for general informational purposes only. Responsibility for the use and application of AccelTex Solutions materials rests with the end user. All AccelTex Solutions products are sold pursuant to the AccelTex Solutions Terms and Conditions of Sale. © 2022 AccelTex Solutions. All Rights Reserved. AccelTex, AccelTex Solutions, the AccelTex Solutions Logo and other marks are trademarks or registered trademarks of AccelTex Solutions. Other products or service names may be the property of third parties.