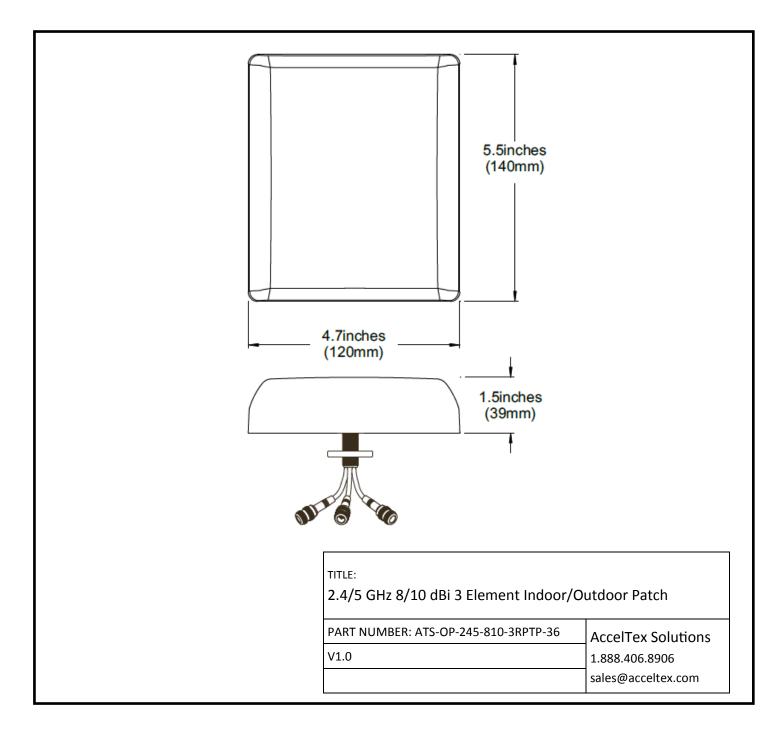

## 2.4/5 GHZ 8/10 DBI 3 ELEMENT INDOOR/ OUTDOOR PATCH ANTENNA WITH RPTNC

The facts and figures herein are carefully compiled to the best of our knowledge and are intended for general informational purposes only. Responsibility for the use and application of AccelTex Solutions materials rests with the end user. All AccelTex Solutions products are sold pursuant to the AccelTex Solutions Terms and Conditions of Sale. © 2014 AccelTex Solutions. All Rights Reserved. AccelTex, AccelTex Solutions the AccelTex Solutions the AccelTex Solutions to face and other marks are trademarks or registered trademarks of AccelTex Solutions. Other products or service names may be the property of third parties.